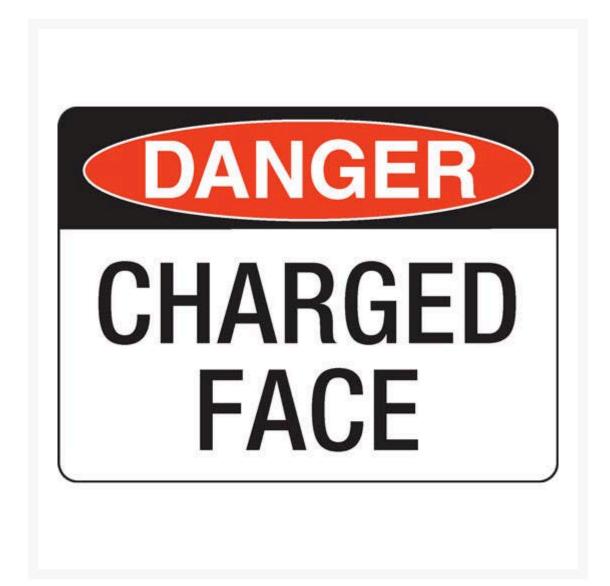

**Danger Charged Face Sign** 

## **Short Description**

Danger Charged Face Sign

#### **Description**

Prevent unauthorized access with the **Danger Charged Face Sign.** 

**Danger Signs** are safety signs for warning of a particular hazard or hazardous condition that is likely to be life-threatening... Danger safety signage has many uses and can warn of many dangerous situations – such as fuel storage, radiation, high voltage, chemicals, open holes, and worksite hazards. The sign is shown as the word Danger on a red oval over a black rectangle. Text is black on a white background.