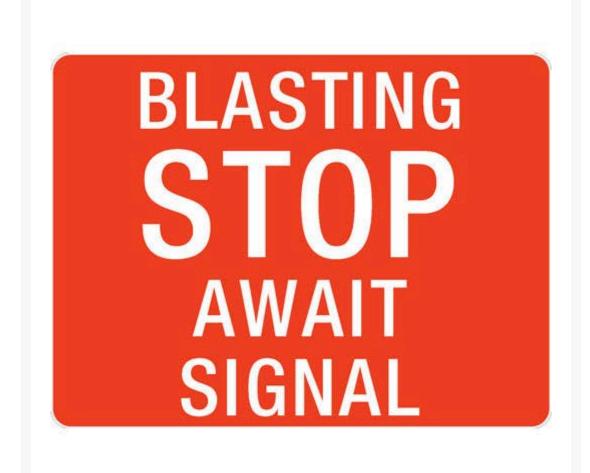

**Blasting Stop Await Signal Sign** 

## **Short Description**

Blasting Stop Await Signal Sign

#### **Description**

Prevent unauthorised access with the **Blasting Stop Await Signal Sign**.

**Danger Signs** are safety signs for warning of a particular hazard or hazardous condition that is likely to be life-threatening... Danger safety signage has many uses and can warn of many dangerous situations – such as fuel storage, radiation, high voltage, chemicals, open holes, and worksite hazards.