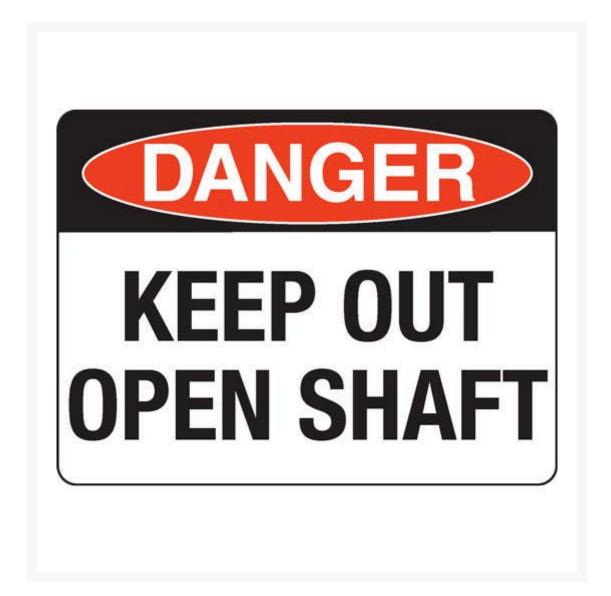

**Danger Keep Out Open Shaft Sign** 

## **Short Description**

Danger Keep Out Open Shaft Sign

#### **Description**

Use this sign to prevent unauthorised access. A useful sign on mining and building sites to warn of the danger of an open shaft.

- This **DANGER KEEP OUT OPEN SHAFT** Sign is available in 600 x 450mm size.
- The sign comes in colorbond steel, flute or polypropylene.

Danger signs are safety signs for warning of a particular hazard or hazardous condition that is likely to be life-threatening. Danger safety signage has many uses and can warn of many dangerous situations – such as fuel storage, radiation, high voltage, chemicals, open holes, and worksite hazards. The sign is shown as the word Danger on a red oval over a black rectangle. Text is black on a white background.