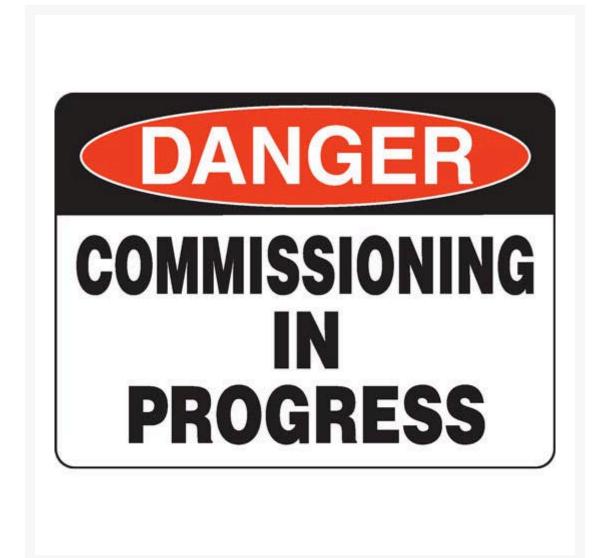

**Danger Commissioning In Progress Sign** 

## **Short Description**

Danger Commissioning In Progress Sign

#### **Description**

Prevent unauthorised access with the **Danger Commissioning In Progress Sign.** 

**Danger Signs** are safety signs for warning of a particular hazard or hazardous condition that is likely to be life-threatening... Danger safety signage has many uses and can warn of many dangerous situations – such as fuel storage, radiation, high voltage, chemicals, open holes, and worksite hazards. The sign is shown as the word Danger on a red oval over a black rectangle. Text is black on a white background.