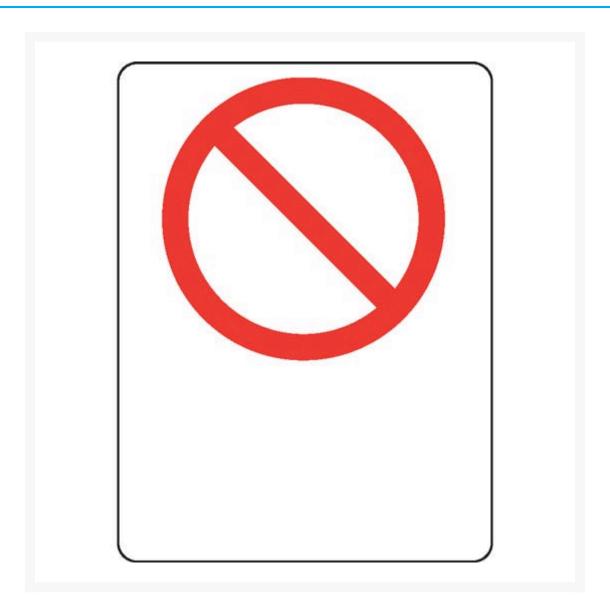

### **Prohibiton Blank Sign**

# **Description**

**Insert your own text and image on this blank prohibition sign.** Alert visitors and employees of behaviour that is not allowed.

**Prohibition Signs** specify when a general instruction or action must be adhered to. When you need to tell people that they can't do something, you'll need a Prohibition Sign. These safety signs feature the universally recognisable red circle or annulus with a diagonal line through it. Keep people from entering private property with a NO ENTRY sign or signal that people aren't allowed to smoke in an area with a NO SMOKING sign. Sign wording is in black lettering on a white background. Sign layout must comply to AS 1319 regulations.