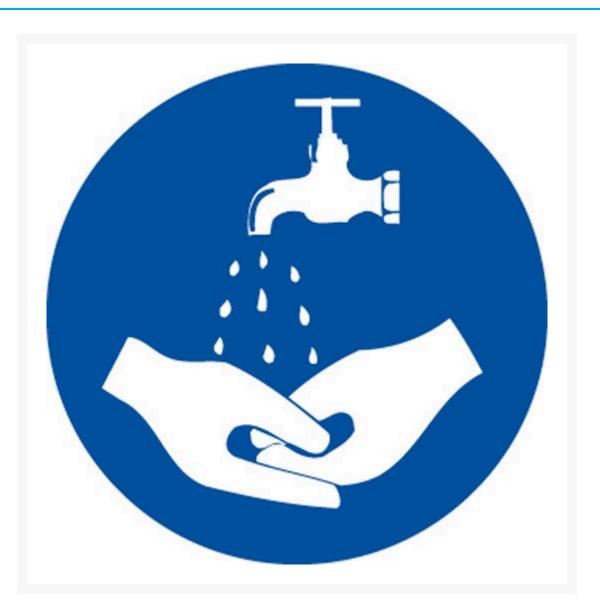

## Wash Hands Mandatory Disc

# **Short Description**

Wash Hands Mandatory Disc

## Description

This is a Wash Hands Mandatory Picto Disc. This self-adhesive vinyl sign communicates washing hands is a mandatory safety requirement

without the need for words.

Mandatory Signs specify actions that are required to safeguard health and/or avoid injury.

- Mandatory signs provide specific instructions that **MUST** be carried out.
- These industrial and workplace safety signs are essential for promoting the wearing of PPE and abiding by safe workplace procedures.
- Symbols (or pictograms) are depicted in white on a blue circular background. Sign wording, if necessary, is in black lettering on a white background.
- Mandatory signs are usually used at warehouses, construction, building, and mine sites.