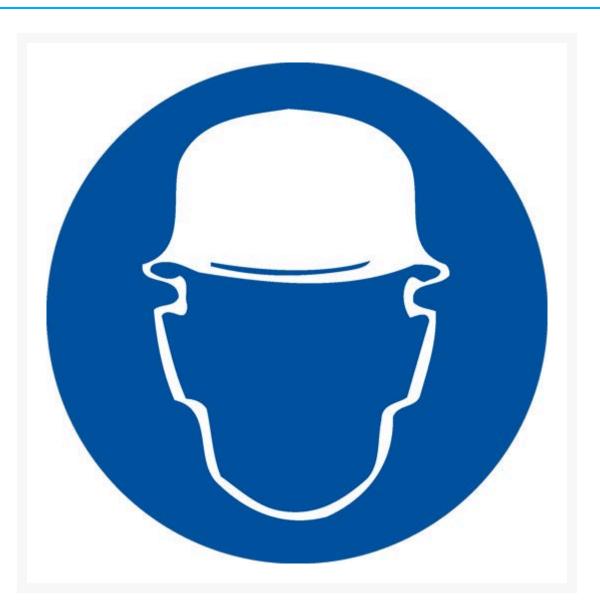

## Description

This is a Safety Helmet/Hard Hat Mandatory Picto Disc. This self-adhesive vinyl sign communicates wearing safety helmets and hard hats

is a mandatory safety requirement without the need for words.

Mandatory Signs specify actions that are required to safeguard health and/or avoid injury.

- Mandatory signs provide specific instructions that MUST be carried out.
- These industrial and workplace safety signs are essential for promoting the wearing of PPE and abiding by safe workplace procedures.
- Symbols (or pictograms) are depicted in white on a blue circular background. Sign wording, if necessary, is in black lettering on a white background.
- Mandatory signs are usually used at warehouses, construction, building, and mine sites.