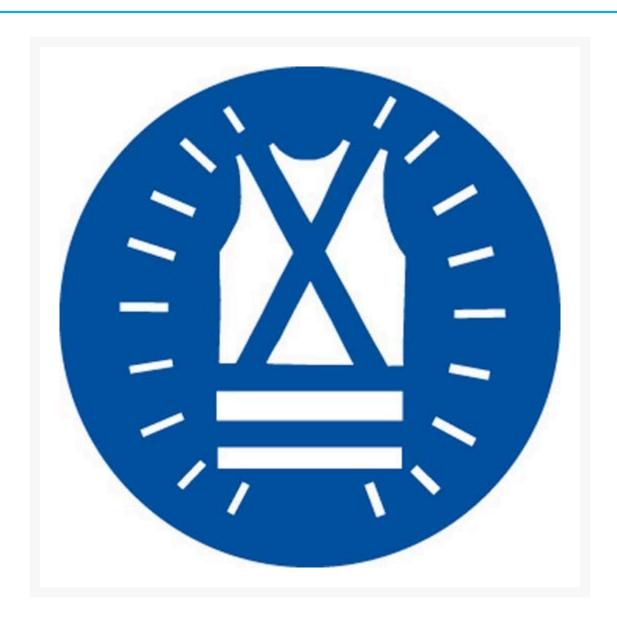

#### **Safety Vest Mandatory Disc**

# **Short Description**

Safety Vest Mandatory Disc

# **Description**

This is a **Safety Vest** Mandatory Picto Disc. This self-adhesive vinyl sign communicates wearing a safety vest is a mandatory safety

requirement without the need for words.

**Mandatory Signs** specify actions that are required to safeguard health and/or avoid injury.

- Mandatory signs provide specific instructions that MUST be carried out.
- These industrial and workplace safety signs are essential for promoting the wearing of PPE and abiding by safe workplace procedures.
- Symbols (or pictograms) are depicted in white on a blue circular background. Sign wording, if necessary, is in black lettering on a white background.
- Mandatory signs are usually used at warehouses, construction, building, and mine sites.