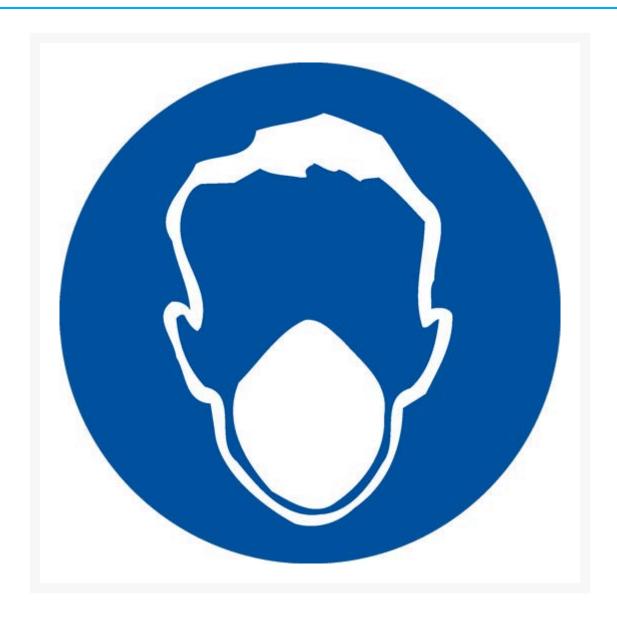

# **Description**

This mandatory sign features a **Safety Mask** pictogram in a blue circular symbol. This self-adhesive vinyl sign communicates a safety mask

is mandatory without the need for words.

**Mandatory Signs** specify actions that are required to safeguard health and/or avoid injury. Mandatory signs provide specific instructions that must be carried out. These industrial and workplace safety signs are essential for promoting the wearing of PPE and abiding by safe workplace procedures. Symbols (or pictograms) are depicted in white on a blue circular background. Sign wording, if necessary, is in black lettering on a white background.