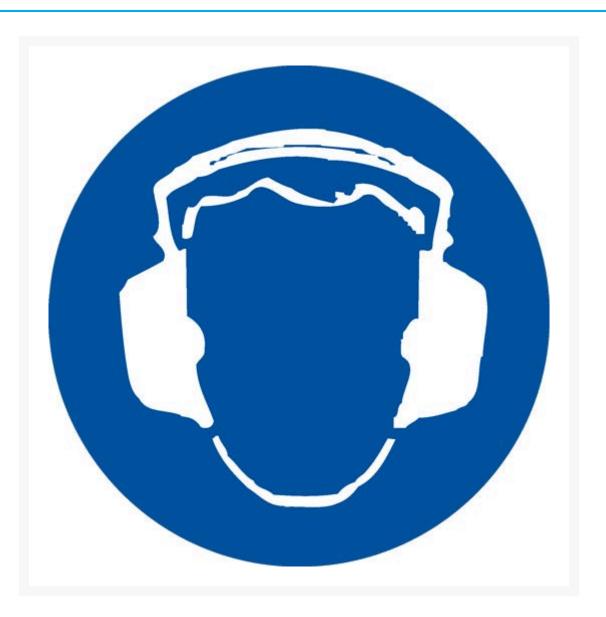

# **Short Description**

Safety Hearing Protection Mandatory Disc

# Description

This mandatory sign features a Safety Hearing Protection pictogram in a blue circular symbol. This self adhesive vinyl sign communicates

hearing protection is a safety requirement without the need for words.

**Additional Information** 

Mandatory Signs specify actions that are required to safeguard health and/or avoid injury. Mandatory signs provide specific instructions that MUST be carried out. These industrial and workplace safety signs are essential for promoting the wearing of PPE and abiding by safe workplace procedures. Symbols (or pictograms) are depicted in white on a blue circular background. Sign wording, if necessary, is in black lettering on a white background.