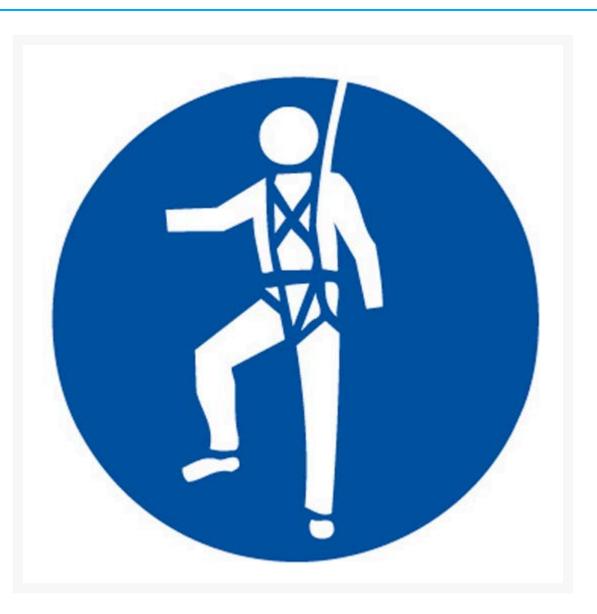

#### Safety Harness Mandatory Disc

# **Short Description**

Safety Harness Mandatory Disc

## Description

This is a Safety Harness Mandatory Picto Disc.

Mandatory Signs specify actions that are required to safeguard health and/or avoid injury.

- Mandatory signs provide specific instructions that MUST be carried out.
- These industrial and workplace safety signs are essential for promoting the wearing of PPE and abiding by safe workplace procedures.
- Symbols (or pictograms) are depicted in white on a blue circular background. Sign wording, if necessary, is in black lettering on a white background.
- Mandatory signs are usually used at warehouses, construction, building, and mine sites.