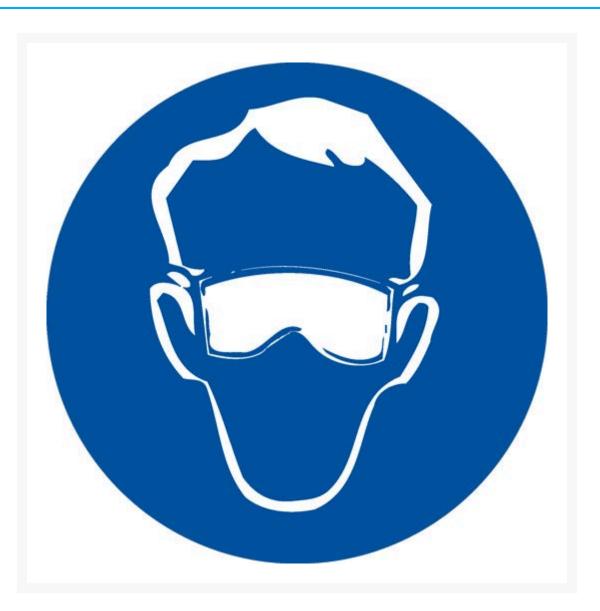

#### Safety Goggles Mandatory Disc

# **Short Description**

Safety Goggles Mandatory Disc

# Description

This mandatory sign features a Safety Goggles pictogram in a blue circular symbol. This self-adhesive vinyl sign communicates safety

googles protection is a safety requirement without the need for words.

**Mandatory Signs** specify actions that are required to safeguard health and/or avoid injury. Mandatory signs provide specific instructions that MUST be carried out. These industrial and workplace safety signs are essential for promoting the wearing of PPE and abiding by safe workplace procedures. Symbols (or pictograms) are depicted in white on a blue circular background. Sign wording, if necessary, is in black lettering on a white background.