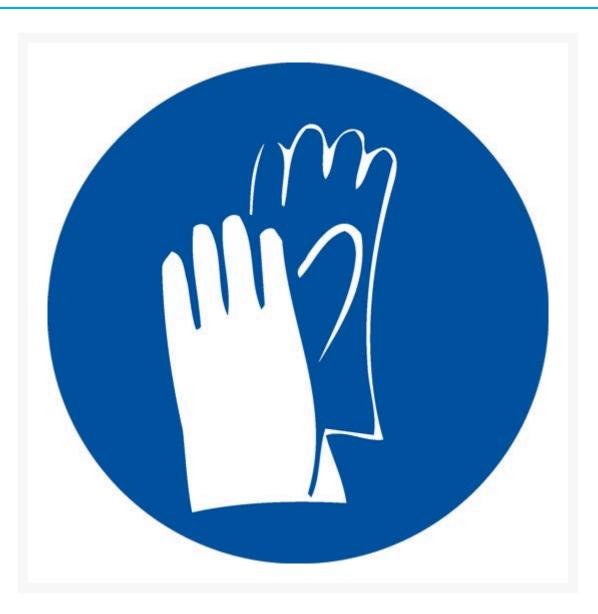

### Safety Gloves Mandatory Disc

# **Short Description**

Safety Gloves Mandatory Disc

# Description

This mandatory sign features a **Safety Gloves Mandatory** pictogram in a blue circular symbol. This self-adhesive vinyl sign communicates

safety gloves are a mandatory safety requirement without the need for words.

**Mandatory Signs** specify actions that are required to safeguard health and/or avoid injury. Mandatory signs provide specific instructions that MUST be carried out. These industrial and workplace safety signs are essential for promoting the wearing of PPE and abiding by safe workplace procedures. Symbols (or pictograms) are depicted in white on a blue circular background. Sign wording, if necessary, is in black lettering on a white background.