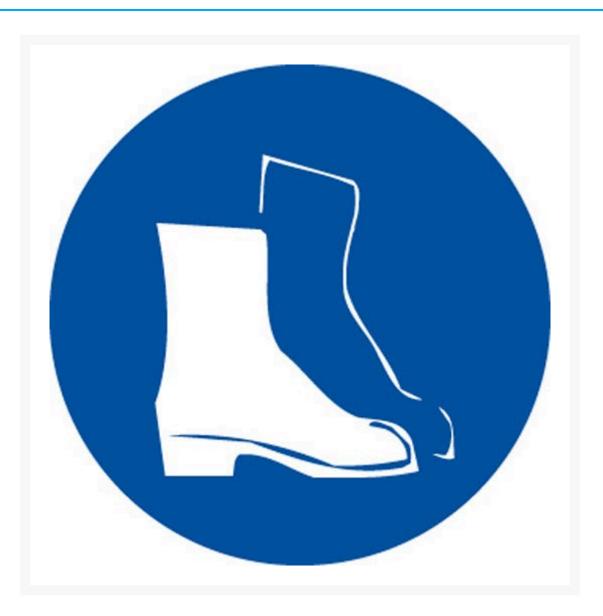

#### Safety Footwear Mandatory Disc

# **Short Description**

Safety Footwear Mandatory Disc

### Description

This mandatory sign features a **Safety Footwear** pictogram in a blue circular symbol. This self-adhesive vinyl sign communicates safety

footwear is needed in this work area without the need for words.

**Mandatory Signs** specify actions that are required to safeguard health and/or avoid injury. Mandatory signs provide specific instructions that MUST be carried out. These industrial and workplace safety signs are essential for promoting the wearing of PPE and abiding by safe workplace procedures. Symbols (or pictograms) are depicted in white on a blue circular background. Sign wording, if necessary, is in black lettering on a white background.