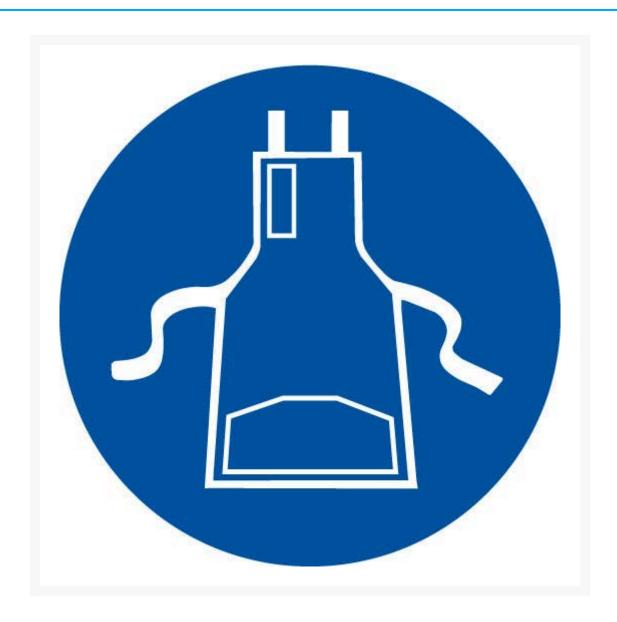

## **Short Description**

Safety Apron Mandatory Disc

# **Description**

This is a **Safety Apron** Mandatory Picto Disc. This self-adhesive vinyl sign communicates safety gloves are a mandatory safety requirement

without the need for words.

**Mandatory Signs** specify actions that are required to safeguard health and/or avoid injury.