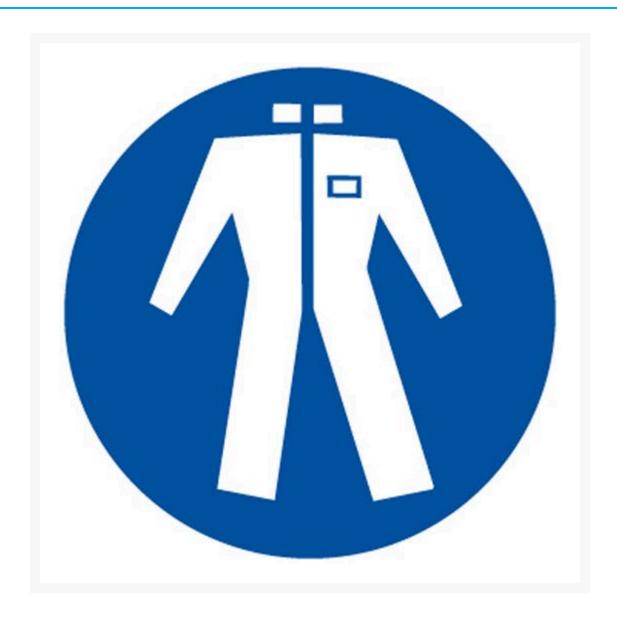

#### **Protective Clothing Mandatory Disc**

# **Short Description**

Protective Clothing Mandatory Disc

# **Description**

This is a **Protective Clothing** Mandatory Picto Disc. This self-adhesive vinyl sign communicates Protective Clothing is a mandatory safety

requirement without the need for words.

**Mandatory Signs** specify actions that are required to safeguard health and/or avoid injury.

- Mandatory signs provide specific instructions that MUST be carried out.
- These industrial and workplace safety signs are essential for promoting the wearing of PPE and abiding by safe workplace procedures.
- Symbols (or pictograms) are depicted in white on a blue circular background. Sign wording, if necessary, is in black lettering on a white background.
- Mandatory signs are usually used at warehouses, construction, building, and mine sites.