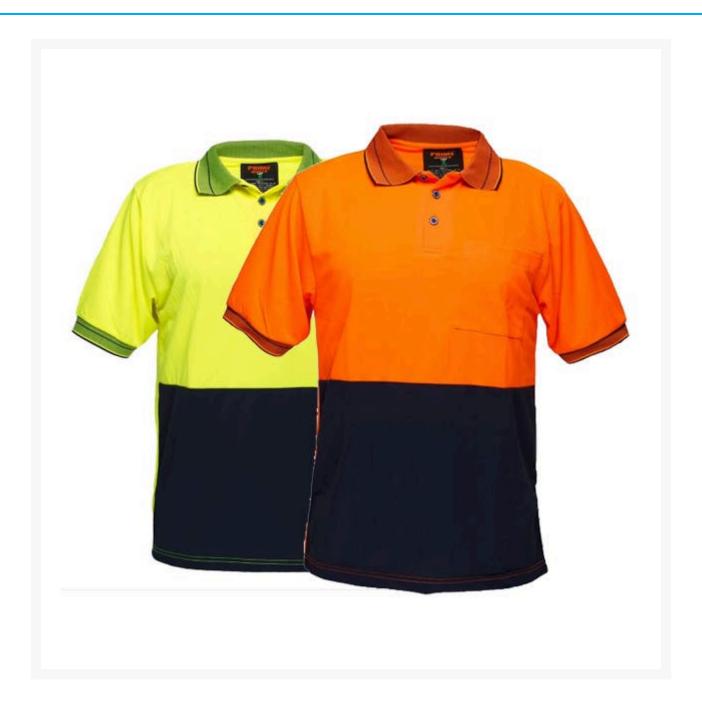

# **Short Description**

Hi-Vis Short Sleeve Polo

### **Description**

This short-sleeve micro-mesh polo is great for day time use in a range of situations.

- Quality wicking fabric finish enhances fabric drying functions and aids in stain removal.
- The breathable fabric draws moisture away from the body, keeping the wearer cool, dry and comfortable.
- Two-tone, contrast colouring for added style.
- Includes a handy chest pocket.
- Contrast panels allow greater protection against dirt.
- Manufactured from 100% Polyester Micro Mesh.
- Complies with AS/NZS 4602.1:2011 Class D (for day time use only).

### **Product Options**

| Workwear Size:   | S           |
|------------------|-------------|
|                  | M           |
|                  | L           |
|                  | XL          |
|                  | 2XL         |
|                  | 3XL         |
| Workwear Colour: | Orange/Navy |
|                  | Yellow/Navy |