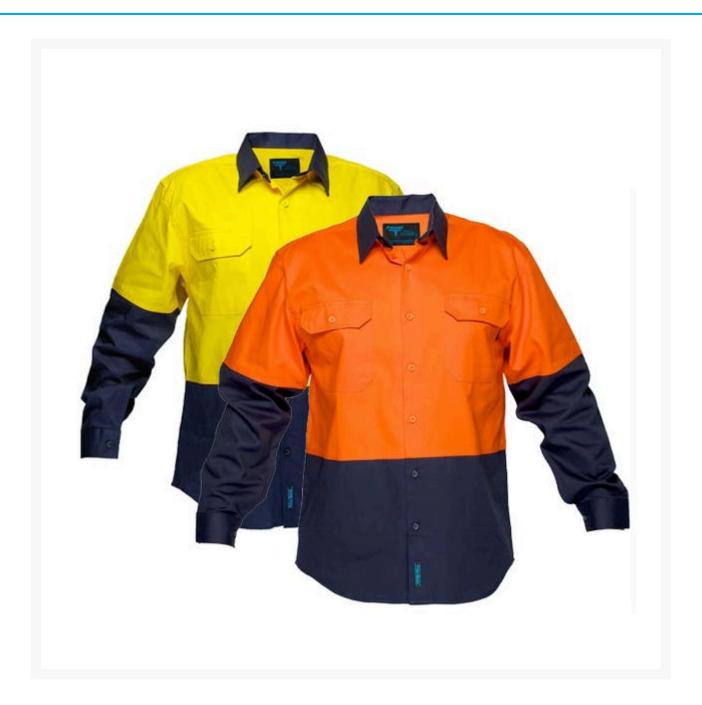

2 Tone Drill Shirt Long Sleeve

# **Short Description**

2 Tone Drill Shirt Long Sleeve

### **Product Options**

| Workwear Size:   | S           |
|------------------|-------------|
|                  | M           |
|                  | L           |
|                  | XL          |
|                  | 2XL         |
|                  | 3XL         |
| Workwear Colour: | Orange/Navy |
|                  | Yellow/Navy |