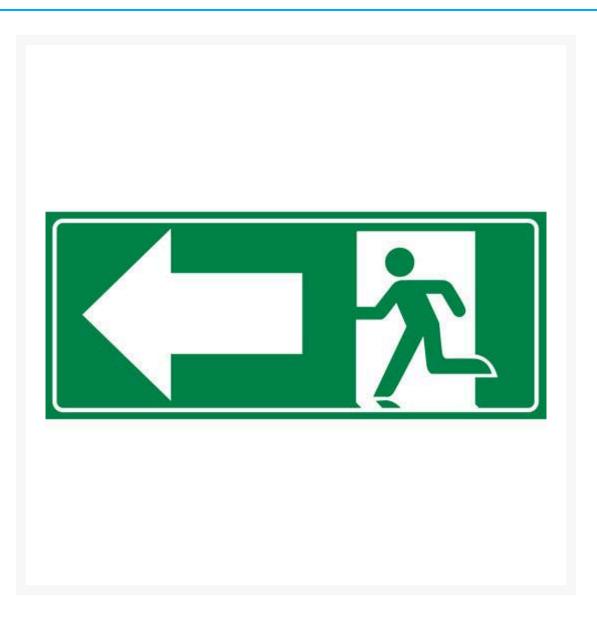

Exit Signs - Arrow Left Sign

#### **Short Description**

Arrow Left Sign

### Description

Bronson Safety's Exit signs mark the way to safety. Clearly show the way to emergency doors, stairs, halls and elevators during emergency

evacuations in your workplace. Choose a luminous (otherwise known as glow in the dark) material where exits are not clearly visible.