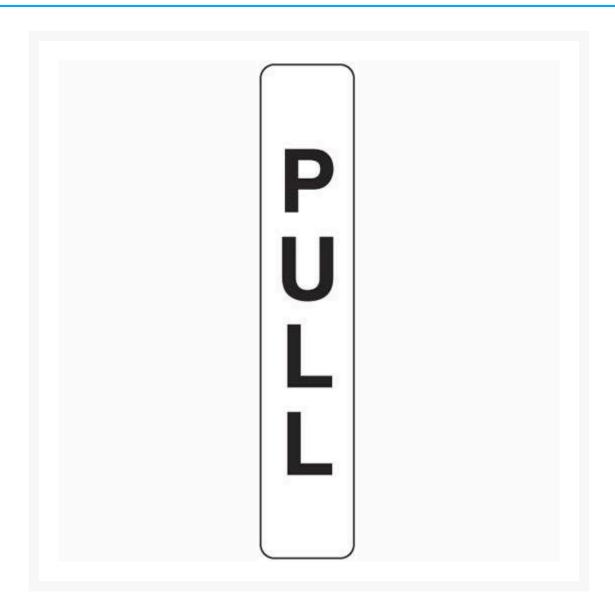

## **Short Description**

Pull Sign Vinyl 200 x 50mm (Pack of 4)

## **Description**

Communicate building-related information with this Self Adhesive Vinyl **Pull Sign.** Stick this pull sign on a door to indicate the direction the

door will open.

Improve efficiency and communication in your workplace with our facility and office signs. Sign wording is in black on white background. Available in self-adhesive vinyl.