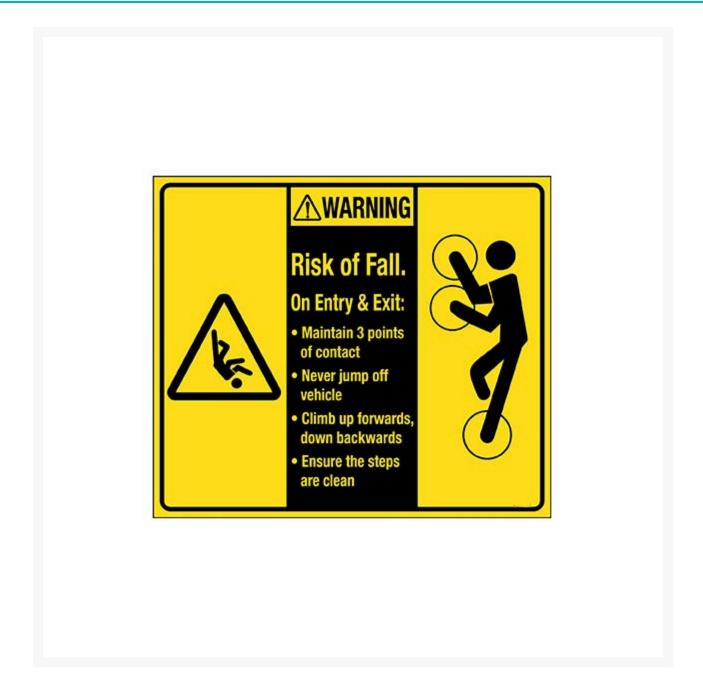

Warning Sign - Risk of Fall

## **Short Description**

Warning Risk of Fall Sign Vinyl 140 x 120mm (Pack of 4)

## **Description**

- Used to warn staff of a potential fall hazard that may pose a risk of injury/harm when entering or exiting a vehicle.
- This sign outlines 3 points/reminders to improve entry and exit safety.
- Commonly found on vehicles that require climbing to enter and exit, for example, tractors, cranes or forklifts.
- Features black wording, symbol and border over a bright yellow background.
- Available in a wide range of AS1319 compliant sizes and materials to suit any requirement.
- Caution signs should be placed either in advance of, next to and/or on the relevant hazard.
- Positioning and sizing of this Caution sign must comply with Australian Standard AS 1319-1994.
- Please note, Australian Standard AS 1319 states that caution sign cannot be used to warn of a hazard that is likely to be life-threatening (we recommend using a danger sign instead).