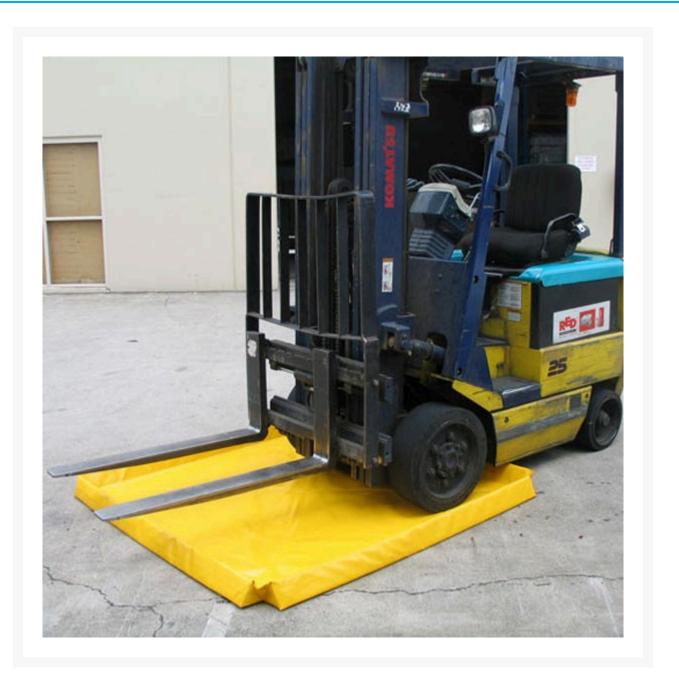

## Description

This Foam Bunding Station offers a great solution for wash down areas, refuelling stations, hazardous material storage and maintenance work.

• 100% memory foam will not lose its shape over time or with use.

- Heavy vehicles such as trucks and forklifts can be driven into the bunding area without damaging the foam sides.
- Made from tough UV stabilised 900gsm PVC and resistant to a wide range of chemicals.
- Quick and easy 1 person set up.
- Available in 4 standard sizes: Small, Medium, Large, Extra Large.
- Custom sizes and materials available upon request.