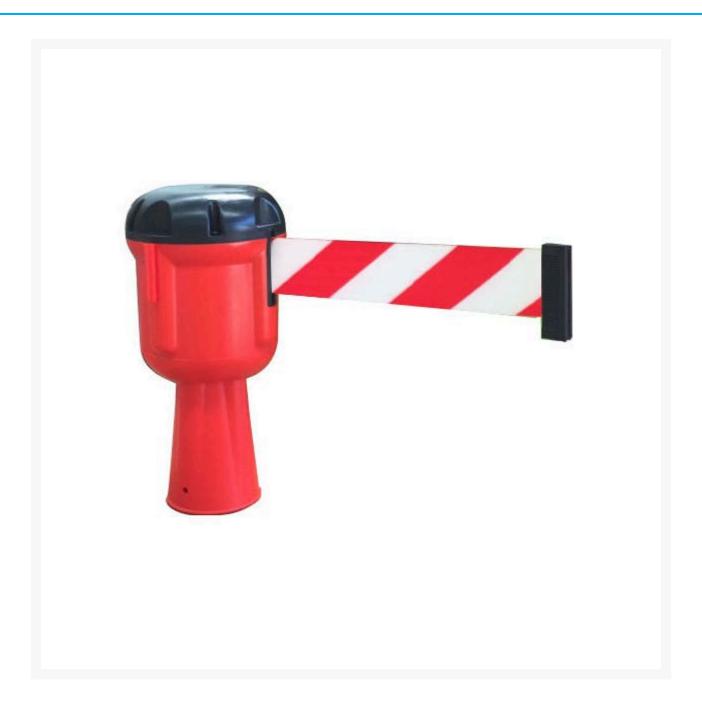

## **Description**

The perfect instant barrier to place on top of your traffic cone. These retractable traffic cone barriers are extremely tough and can be used extensively in both indoor and outdoor environments. Each tape unit is expandable to 9m in length and is 50mm wide. Easy to install to any standard traffic cone with no tools required. Manufactured using injection moulded, heavy-duty polypropylene material, they are solvent, corrosion, and chemical resistant and are UV rated for indoor and outdoor durability.

- **Cone mount:** 2 x Retractable Traffic Cone Barriers are required to create a barrier.
- **Wall mount:** 1 x Retractable Traffic Cone Barrier, 1 x A5205 Wall Mount Bracket and 1 x A5206 Wall Mount Receptacle are required to create a barrier.