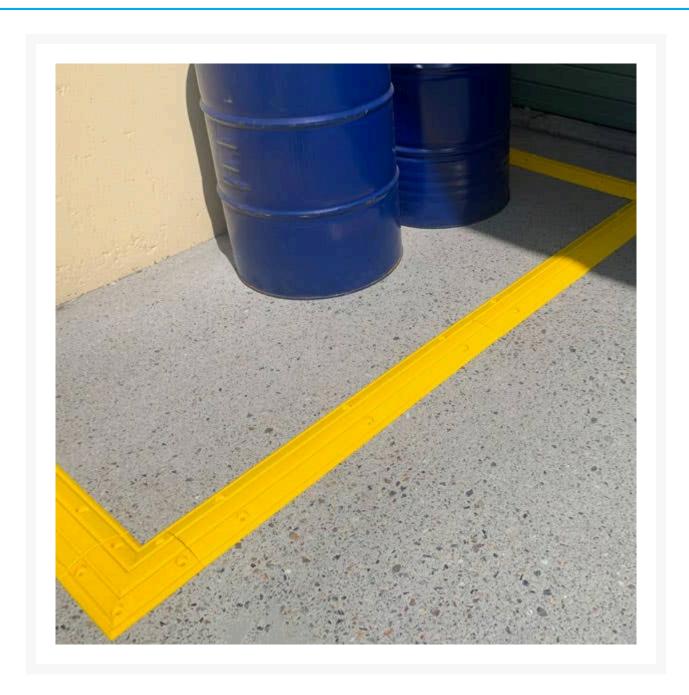

# **Product Images**

# **Description**

Unlike other existing bunding alternatives, Bulldog™ Heavy Duty Bunding will not chip, rot, split or develop cracks. Suitable for spill containment around drum storage areas, wash down areas, car wash facilities, service stations etc.

#### **Product Notes:**

- Simple and quick to install with preformed anchor points, high visibility yellow.
- Manufactured from heavy-duty polyurethane.
- Bulldog™ Heavy Duty Bunding is built tough to withstand the rigours of both light and heavy machinery workshop traffic.
- 90-degree corner pieces to create fully bunded areas.
- Installation Kits come with primer, adhesive and caulking gun. (bolts not included)
- Bolts not included in Installation Kits We recommend the A4918 Hilti Anchor Bolts for concrete applications.
- Modules not included in Installation Kits.
- A5207 Body 1000(L) x 150(W) x 25(H)mm 3kg. (6 fixings per body)
- A5208 Corner 150(W) x 25(H)mm .7kg. (5 fixings per corner)