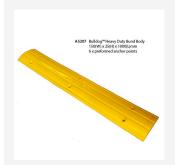

#### **Product Notes:**

- Simple and quick to install with preformed anchor points, high visibility yellow.
- Manufactured from heavy-duty polyurethane.
- Bulldog™ Heavy Duty Bunding is built tough to withstand the rigours of both light and heavy machinery workshop traffic.
- 90-degree corner pieces to create fully bunded areas.
- Installation Kits come with primer, adhesive and caulking gun. (bolts not included)
- Bolts not included in Installation Kits We recommend the A4918 Hilti Anchor Bolts for concrete applications.
- Modules not included in Installation Kits.
- A5207 Body 1000(L) x 150(W) x 25(H)mm 3kg. (6 fixings per body)
- A5208 Corner 150(W) x 25(H)mm .7kg. (5 fixings per corner)

#### **Products in this set**

Body 1000(L) x 150(W) x 25(H)mm Bulldog™ Heavy Duty Bunding

Corner 150(W) x 25(H)mm Bulldog™ Heavy Duty Bunding

30/9/24