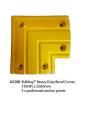

#### **Product Notes:**

- Simple and quick to install with preformed anchor points, high visibility yellow.
- Manufactured from heavy-duty polyurethane.
- Bulldog™ Heavy Duty Bunding is built tough to withstand the rigours of both light and heavy machinery workshop traffic.
- 90-degree corner pieces to create fully bunded areas.
- Installation Kits come with primer, adhesive and caulking gun. (bolts not included)
- Bolts not included in Installation Kits We recommend the A4918 Hilti Anchor Bolts for concrete applications.
- Modules not included in Installation Kits.
- A5207 Body 1000(L) x 150(W) x 25(H)mm 3kg. (6 fixings per body)
- A5208 Corner 150(W) x 25(H)mm .7kg. (5 fixings per corner)

#### **Products in this set**

Body 1000(L) x 150(W) x 25(H)mm Bulldog™ Heavy Duty Bunding

Corner 150(W) x 25(H)mm Bulldog™ Heavy Duty Bunding

30/9/24