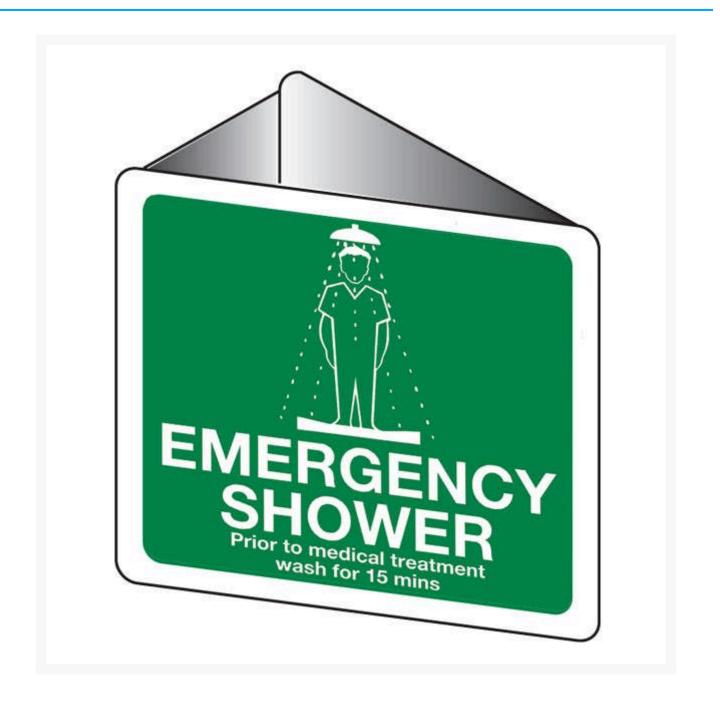

#### **3D Emergency Sign - Emergency Shower**

# Description

**Emergency Shower Prior to Medical Treatment Wash for 15 mins** reads this 3D Emergency sign. A pictorial of an emergency shower is above the sign legend. The sign indicates where your emergency shower is situated.

- This sign is available in polypropylene.
- When wall-mounted this 3D safety sign legend can be easily seen from both sides.
- Australian Standard (AS) 1319 Safety/Emergency Signs Specifies these signs should comprise of a green rectangle with a white symbol and text with a white enclosure.