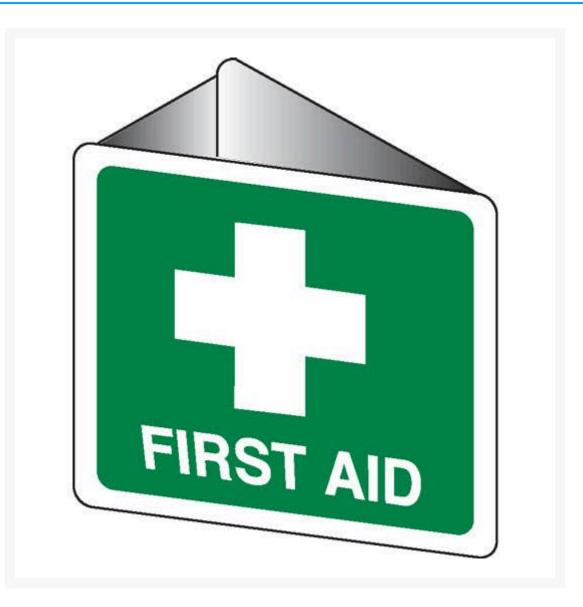

## **Short Description**

Emergency Poly 3D 225 x 225mm First Aid

**First Aid** reads this 3D Emergency sign with the first aid symbol above that. The sign indicates where your first aid kits and area are situated.

- This sign is available in polypropylene.
- When wall-mounted this 3D safety sign legend can be easily seen from both sides.
- Australian Standard (AS) 1319 Safety/Emergency Signs Specifies these signs should comprise of a green rectangle with a white symbol and text with a white enclosure.