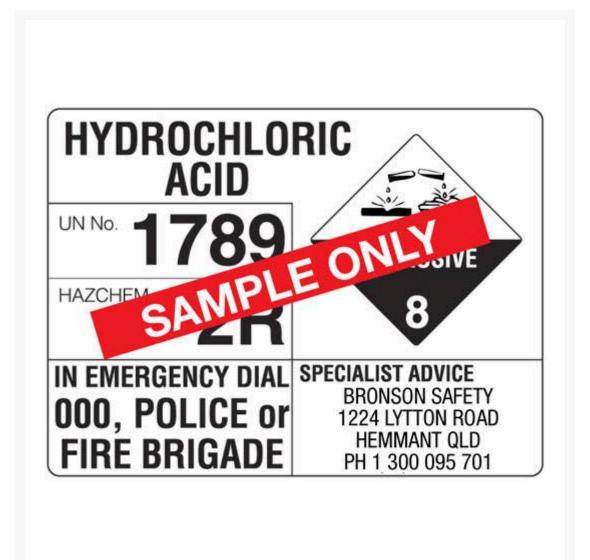

THIS SIGN IS A SAMPLE ONLY! You have 2 options to order your custom Hazchem transport sign:

- 1. Call 1300 095 701 to chat with our friendly staff and order the sign legend of your choice.
- 2. Alternatively, use our online custom sign form to order a legend. In the form's 'description' section, specify the following points:
  - Substance Name:
  - Un No.:
  - Hazchem:
  - Diamond(s): (more than 1 diamond may be relevant)
  - Specialist advice: (e.g. contact information of supplier or manufacturer)
  - Please note: The section beginning "in an emergency dial 000..." will remain the same unless otherwise stated.