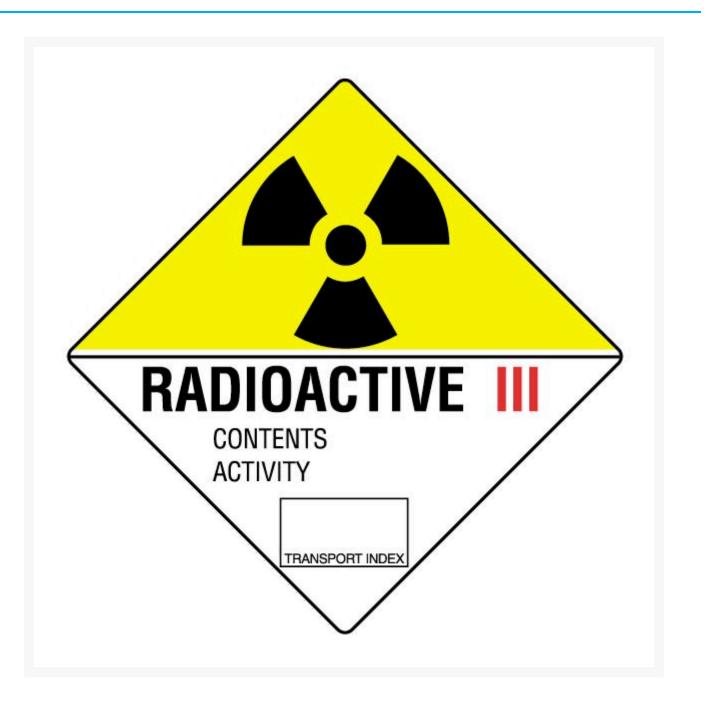

## **Short Description**

Radioactive III Hazchem Sign

- Indicates the storage or containment of Class 7 Radioactive III substances within a facility, vehicle or container etc.
- Class 7 Radioactive III substances are those containing higher radiation levels (>50 200 mrem/hr max on surface).
- Read Chapter 2.7 of the Australian Dangerous Goods Code for information on classification limits only (latest edition 7.6)
  available here.
- Note that the transportation of Class 7 Radioactive Materials is not subject to the ADG Code.
- Recognisable by a white and yellow split background with black wording, black radioactive symbol and the red 'III'.
- Provides space for and requires manual recording of 'Contents', 'Activity' and Transport Index'.
- Sign complies with ADG, WHS Regulations and Australian Standard AS1216-2006.
- Available in a large range of materials and sizes to suit any application.
- Hazchem signs are required at any workplace that stores or transport hazardous chemicals over a certain quantity.
- During an emergency situation, this sign will allow emergency services to identify any radioactive substances present.
- It is important as a business to correctly label all hazardous chemicals using the appropriate Hazchem Signage.