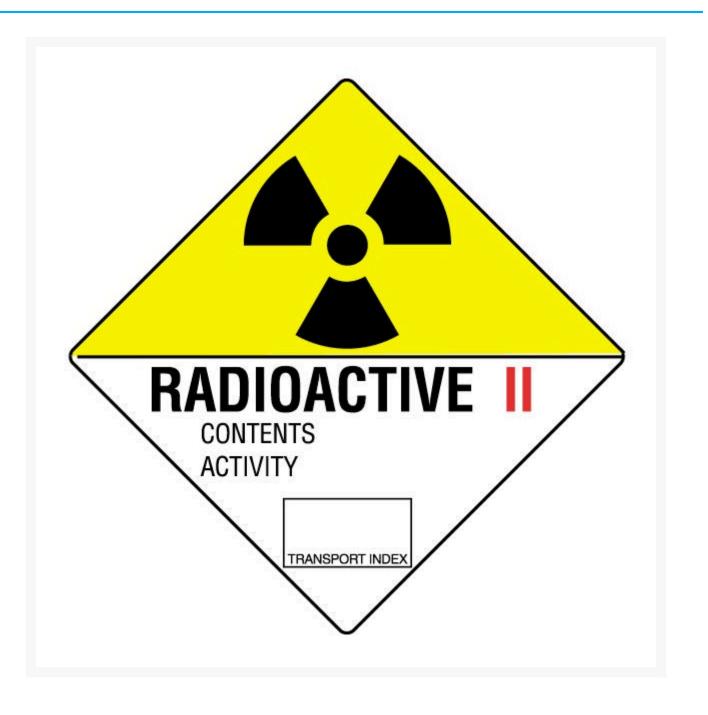

# **Short Description**

Radioactive II Hazchem Sign

- Indicates the storage or containment of Class 7 Radioactive II substances within a facility, vehicle or container etc.
- Class 7 Radioactive II substances are those containing relatively low radiation levels (>0.5 50 mrem/hr max on the surface).
- Read Chapter 2.7 of the Australian Dangerous Goods Code for information on classification limits only (latest edition 7.6) available here.
- Note that the transportation of Class 7 Radioactive Materials is not subject to the ADG Code.
- Recognisable by a white and yellow split background with black wording, black radioactive symbol and the red 'II'.
- Provides space for and requires manual recording of 'Contents', 'Activity' and Transport Index'
- Sign complies with ADG, WHS Regulations and Australian Standard AS1216-2006.
- Available in a large range of materials and sizes to suit any application.
- Hazchem signs are required at any workplace that stores or transport hazardous chemicals over a certain quantity.
- During an emergency situation, this sign will allow emergency services to identify any radioactive substances present.
- It is important as a business to correctly label all hazardous chemicals using the appropriate Hazchem Signage.