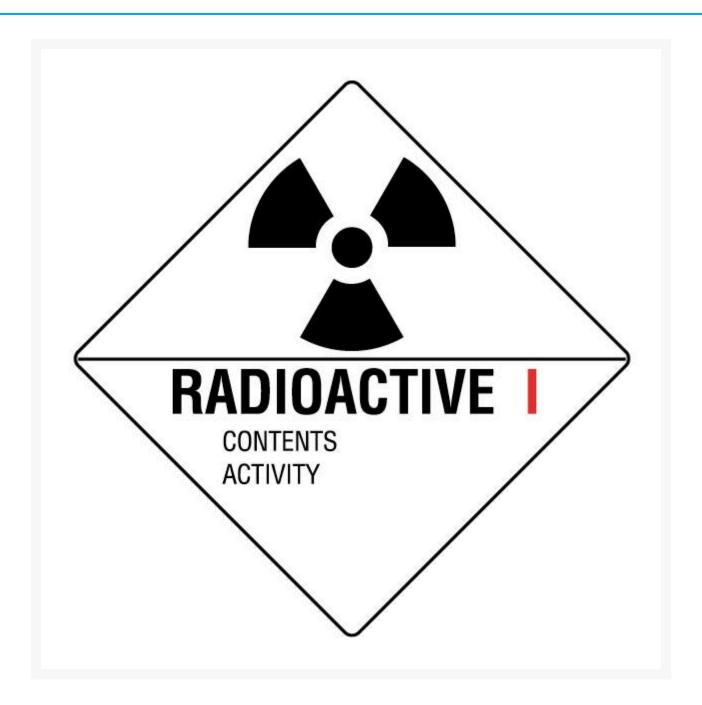

**Radioactive I Hazchem Sign** 

# **Short Description**

Radioactive I Hazchem Sign

### **Description**

- Indicates the storage or containment of Class 7 Radioactive I substances within a facility, vehicle or container etc.
- Class 7 Radioactive I substances are those containing very low radiation levels (0.5 mrem/hr.)
- Read Chapter 2.7 of the Australian Dangerous Goods Code for information on classification limits only (latest edition 7.6) available here.
- Note that the transportation of Class 7 Radioactive Materials is not subject to the ADG Code.
- Recognisable by a white background with black wording, black radioactive symbol and the red 'l'.
- Provides space for and requires manual recording of 'Contents', 'Activity' and Transport Index'.
- Sign complies with ADG, WHS Regulations and Australian Standard AS1216-2006.
- Available in a large range of materials and sizes to suit any application.
- Hazchem signs are required at any workplace that stores or transport hazardous chemicals over a certain quantity.
- During an emergency situation, this sign will allow emergency services to identify any radioactive substances present.
- It is important as a business to correctly label all hazardous chemicals using the appropriate Hazchem Signage.