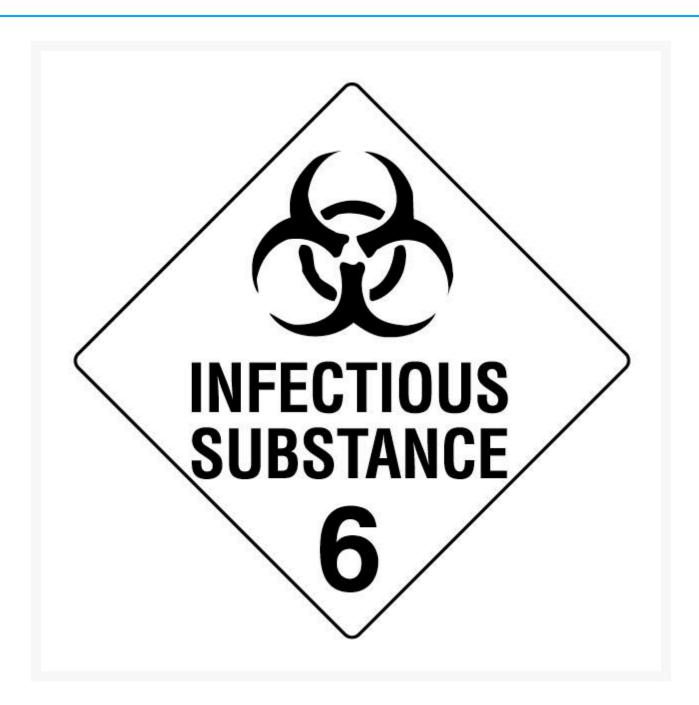

**Infectious Substance 6 Hazchem Sign** 

## **Short Description**

Infectious Substance 6 Hazchem Sign

### **Description**

Indicates the storage or containment of Class 6 Infectious Substances within a facility, vehicle or container etc.

- Class 6, Division 6.2 Infectious Substances are substances containing pathogens that are likely to cause death or severe injury/harm to human health.
- Examples: Goods containing pathogens such as bacteria, viruses, fungi, and prions.
- Read Chapter 2.6 of the Australian Dangerous Goods Code for more information (latest edition 7.6) available here.
- Recognisable by a white background with black wording, representative symbol and the number '6'.
- Sign complies with ADG, WHS Regulations and Australian Standard AS1216-2006.
- Available in a large range of materials and sizes to suit any application.
- Hazchem signs are required at any workplace that stores or transport hazardous chemicals over a certain quantity.
- During an emergency situation, this sign will allow emergency services to identify any chemicals present.
- It is important as a business to correctly label all hazardous chemicals using the appropriate Hazchem Signage.