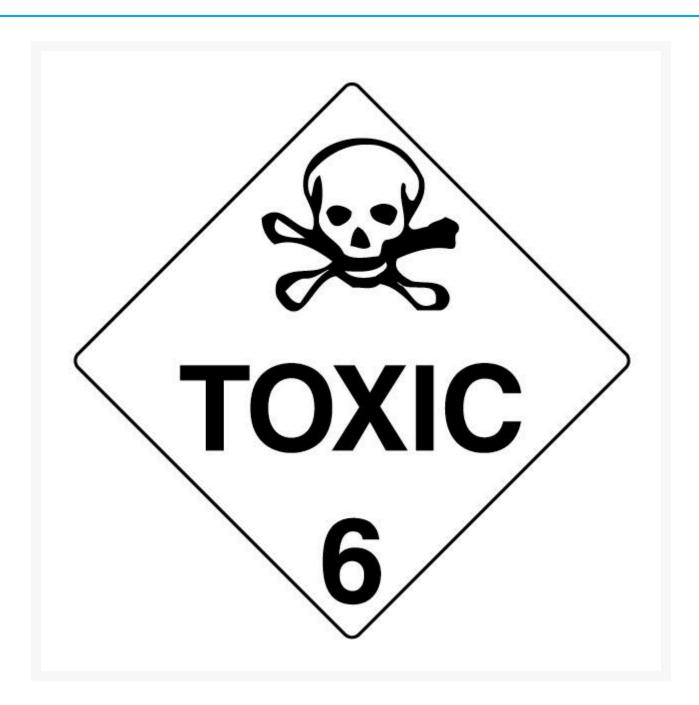

**Toxic 6 Hazchem Sign** 

# **Short Description**

Toxic 6 Hazchem Sign

## **Description**

Indicates the storage or containment of Class 6 Toxic Substances within a facility, vehicle or container etc.

- Class 6, Division 6.1 Toxic Substances are solid or liquid substances that are likely to cause death, severe injury or harm to human health if inhaled, swallowed, or upon contact with skin.
- Examples: Formaldehyde, Cyanides, and Chloroform.
- Read Chapter 2.6 of the Australian Dangerous Goods Code for more information (latest edition 7.6) available here.
- Recognisable by a white background with black wording, representative skull and crossbones symbol and the number '6'.
- Sign complies with ADG, WHS Regulations and Australian Standard AS1216-2006.
- Available in a large range of materials and sizes to suit any application.
- Hazchem signs are required at any workplace that stores or transport hazardous chemicals over a certain quantity.
- During an emergency situation, this sign will allow emergency services to identify any chemicals present.
- It is important as a business to correctly label all hazardous chemicals using the appropriate Hazchem Signage.