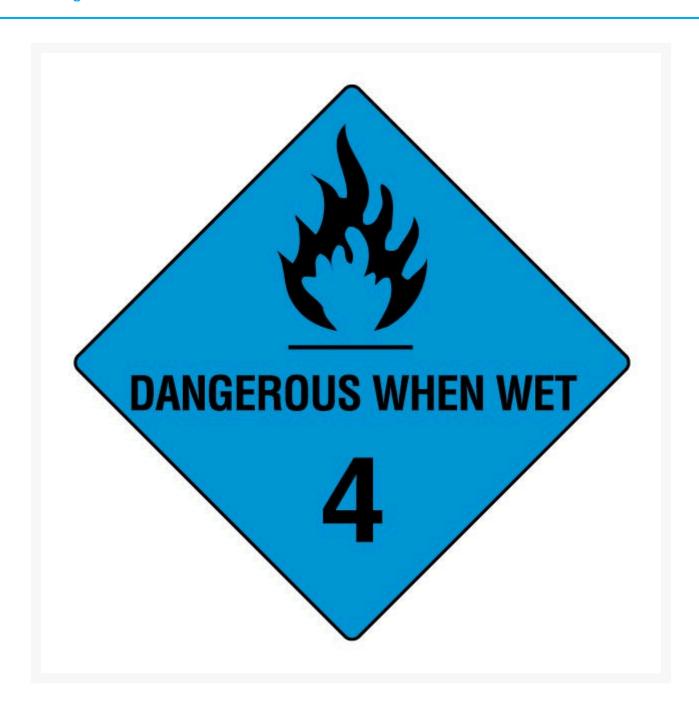

**Dangerous When Wet 4 Hazchem Sign** 

# **Short Description**

Dangerous When Wet 4 Hazchem Sign

### **Description**

Indicates the storage or containment of Class 4 Dangerous When Wet substances within a facility, vehicle or container etc.

- Class 4, Division 4.3 Dangerous When Wet materials are those that, on contact with water, are liable to become spontaneously flammable or exude flammable or toxic gas.
- Examples: Aluminium phosphide, sodium, and zinc particles.
- Read Chapter 2.4 of the Australian Dangerous Goods Code for more information (latest edition 7.6) available here.
- Features a blue background with black wording, flame symbol and number '4'.
- This sign is available in a large range of materials and sizes.
- Complies with Australias WHS regulations and Australian Standard AS 1216–2006.
- Allows quick designation and identification of hazardous materials in a facility, vehicle or storage container.
- Designed to alert emergency services to the types of chemicals present.
- Hazchem signs are required to be prominently displayed on any workplace or vehicle etc. that stores the specific item or material over a certain quantity.
- It is important as a business to correctly label all hazardous chemicals using the appropriate Hazchem Signage.