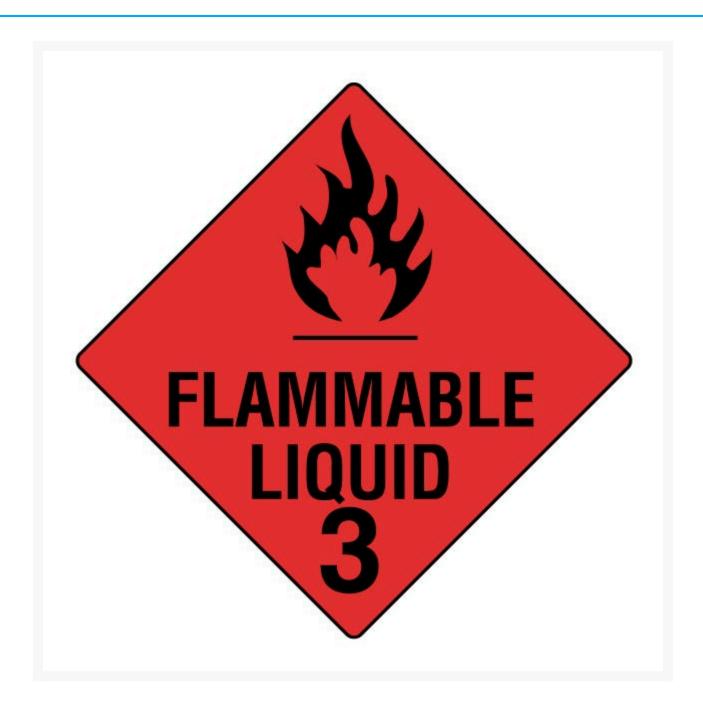

Flammable Liquid 3 Hazchem Sign

## **Short Description**

Flammable Liquid 3 Hazchem Sign

1

### **Description**

Indicates the storage or containment of Class 3 Flammable Liquids within a facility, vehicle or container etc.

- Class 3 Flammable Liquids are those that give off a flammable vapour when exposed to certain temperatures above the flashpoint.
- Chemical Examples: Terpentine, Petrol, Diesel, and Kerosene.
- Application Example: Commonly used on warehouse forklift cylinders.
- Read Chapter 2.3 of the Australian Dangerous Goods Code for more information (latest edition 7.6) available here.
- Recognisable by a red background with black wording, flame symbol and the number '3'.
- Sign complies with ADG, WHS Regulations and Australian Standard AS1216-2006.
- Available in a large range of materials and sizes to suit any application.
- Hazchem signs are required at any workplace that stores hazardous chemicals over a certain quantity.
- During an emergency situation, this sign will allow emergency services to identify any chemicals present.
- It is important as a business to correctly label all hazardous chemicals using the appropriate Hazchem Signage.