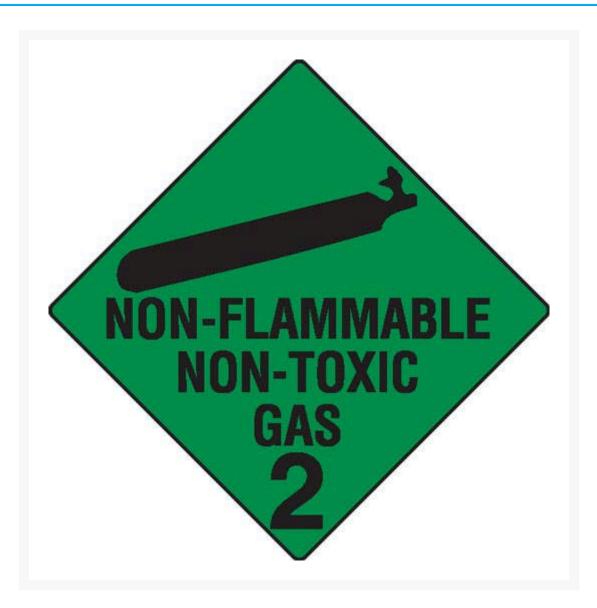

#### Non-Flammable Non-Toxic Gas 2 Hazchem Sign

## **Short Description**

Non-Flammable Non-Toxic Gas 2 Sign

## Description

Indicates the storage or containment of Class 2 Non-flammable, Non-toxic Gases within a facility, vehicle or container etc.

- Class 2, Division 2.2 non-flammable, non-toxic gases include gases that are asphyxiant, oxidising, or otherwise pure gas or gas mixes that are non-flammable and non-toxic.
- Examples: Nitrogen (compressed or liquified), Carbon Dioxide (compressed or liquified), and Oxygen (compressed or liquified).
- Read Chapter 2.2.2.1(b) of the Australian Dangerous Goods Code for more information (latest edition 7.6) available here.
- Recognisable by a green background with black wording, gas cylinder symbol and the number '2'.
- Sign complies with ADG, WHS Regulations and Australian Standard AS1216-2006.
- Available in a large range of materials and sizes to suit any application.
- Hazchem signs are required at any workplace that stores or transport hazardous chemicals over a certain quantity.
- During an emergency situation, this sign will allow emergency services to identify any chemicals present.
- It is important as a business to correctly label all hazardous chemicals using the appropriate Hazchem Signage.