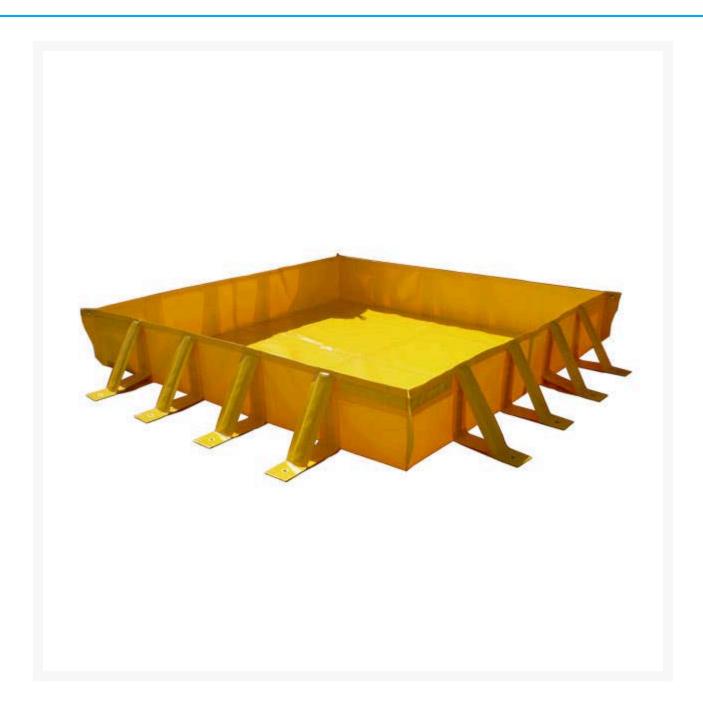

# **Description**

Our collapsible-side bunding station provides another portable solution for wash down areas, refuelling stations, hazardous material storage and maintenance work.

• Extra high 300mm sides make this our highest capacity option.

- Side supports can be pegged into the ground for extra stability.
- Made from tough UV stabilised 900gsm PVC.
- Resistant to a wide range of chemicals.
- Quick and easy 1 person set up.
- Easily cleaned and folds away for convenient storage.

#### • Available in 4 standard sizes;

SKU: A0955 - Small: 1000mm x 1000mm - 300L capacity; SKU: A0956 - Medium: 1200mm x 1200mm - 432L capacity; SKU: A0957 - Large: 2000mm x 2000mm - 1200L capacity; SKU: A1059 - X-Large: 4000mm x 2000mm - 2400L capacity; Custom sizes and materials are available upon request.