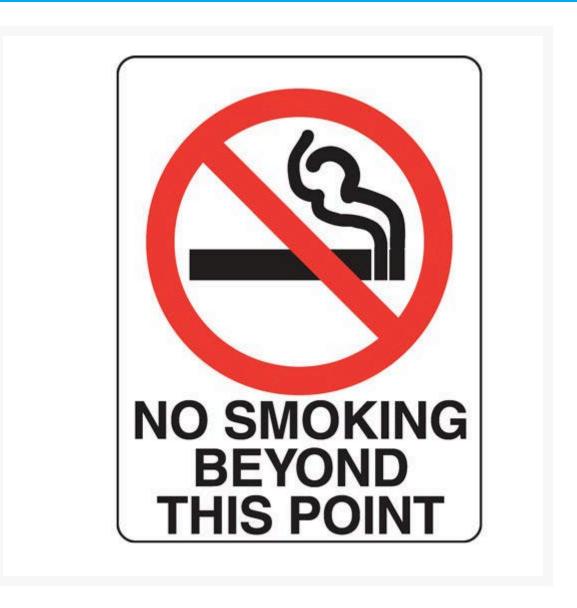

No Smoking Beyond This Point Sign

## **Short Description**

No Smoking Beyond This Point Sign

#### **Description**

Prohibition Signs specify when a general instruction or action must be adhered to. When you need to tell people that they can't do something, you'll need a Prohibition Sign. These safety signs feature the universally recognisable red circle or annulus with a diagonal line

through it. Keep people from entering private property with a NO ENTRY sign or signal that people aren't allowed to smoke in an area with a NO SMOKING sign. Sign wording is in black lettering on a white background. Sign layout must comply to AS 1319 regulations.