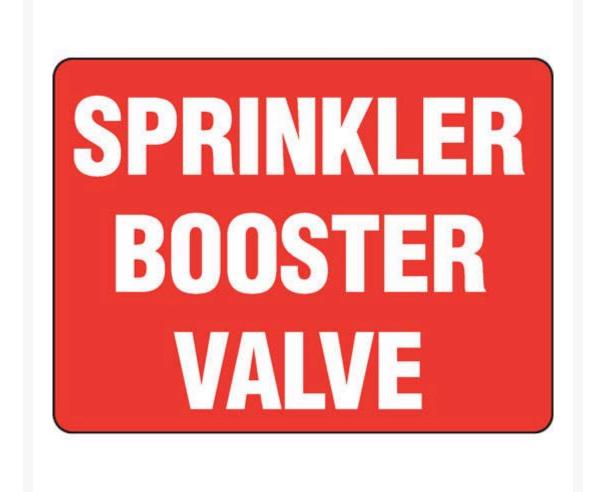

**Sprinkler Booster Valve Sign** 

## **Short Description**

Sprinkler Booster Valve Sign

#### **Description**

Bronson Safety Fire Signs indicate the location of the fire equipment and fire alarms which should comprise of a white legend and border

with a red rectangle.

Compliant with AS 1319-1994.