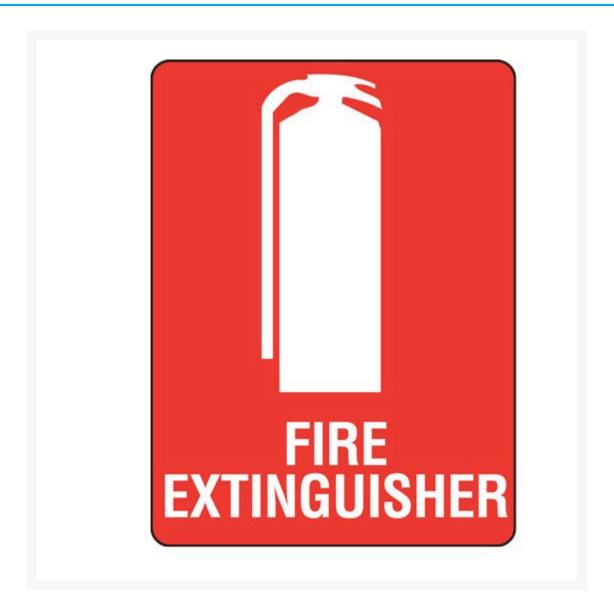

Fire Extinguisher (Picto) Sign

### **Short Description**

Fire Extinguisher (Picto) Sign

### **Description**

Bronson Safety Fire Signs indicate the location of the fire equipment and fire alarms which should comprise of a white legend and border

with a red rectangle.

• Compliant with AS 1319-1994.