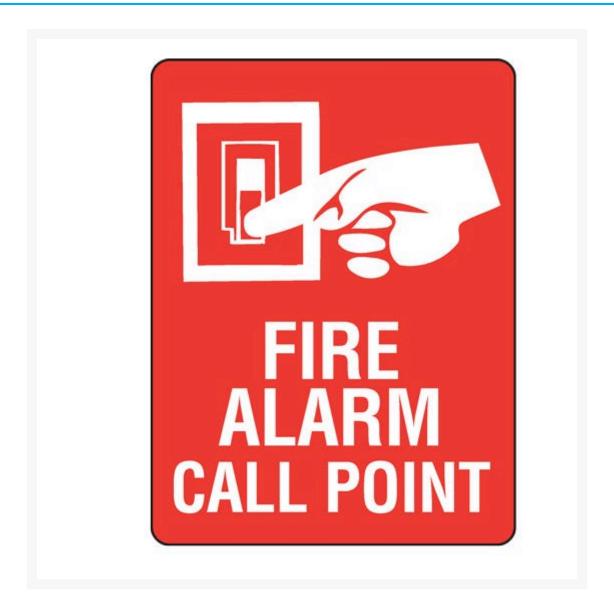

Fire Alarm Call Point (Picto) Sign

## **Short Description**

Fire Alarm Call Point (Picto) Sign

#### **Description**

Bronson Safety Fire Signs indicate the location of the fire equipment and fire alarms which should comprise of a white legend and border

with a red rectangle.

• Compliant with AS 1319-1994.