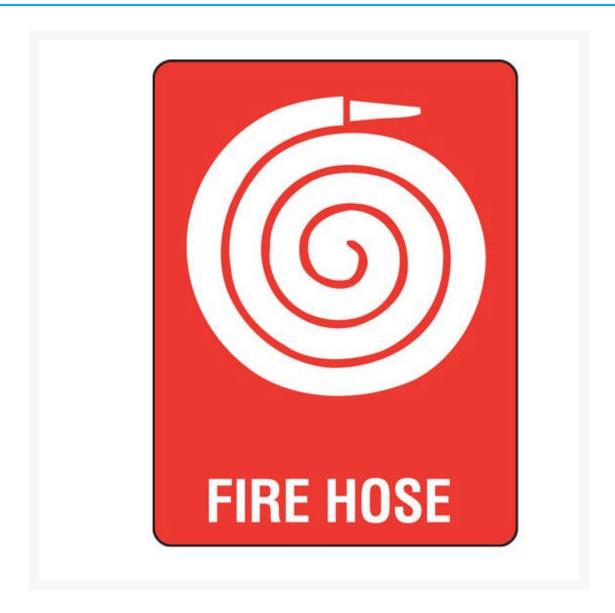

Fire Hose (Picto) Sign

#### **Short Description**

Fire Hose (Picto) Sign

## **Description**

Bronson Safety Fire Signs indicate the location of the fire equipment and fire alarms which should comprise of a white legend and border