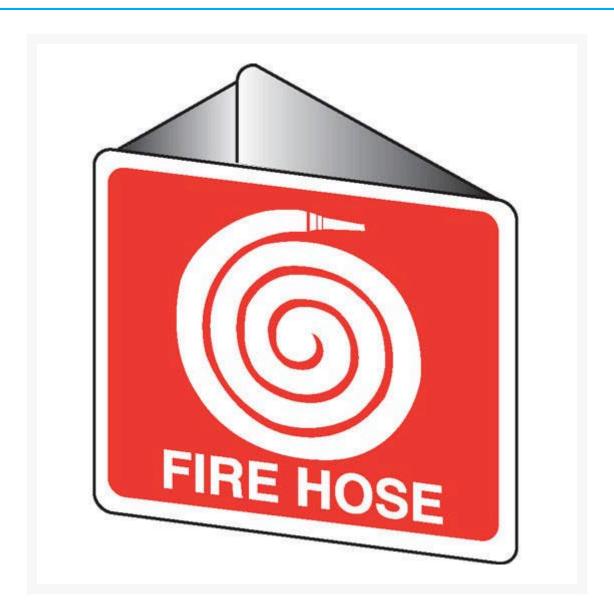

**3D Fire Hose With Symbol Sign** 

# **Description**

Indicate where your fire hoses are located with this **3D Fire Hose sign.** The projecting sign depicts a Fire Hose Pictorial with the type Fire

### Hose underneath it.

- This sign is available in polypropylene.
- When wall-mounted this 3D safety sign legend can be easily seen from both sides.
- Bronson Safety Fire Signs indicate the location of the fire equipment and fire alarms which should comprise of a white legend and border with a red rectangle. Compliant with AS 1319-1994.