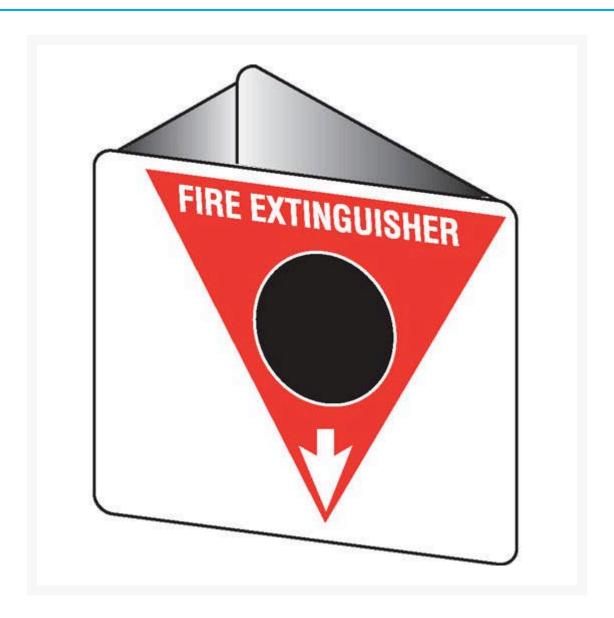

3D Fire Extinguisher Sign - CO2

## **Short Description**

Fire Safety Poly 3D 225 x 225mm Fire Extinguisher CO2

## **Description**

Indicate the area your CO2 fire extinguishers are located with this 3D CO2 Fire Extinguisher Sign.

- This sign is available in polypropylene.
- When wall mounted this 3D safety sign legend can be easily seen from both sides.

Bronson Safety Fire Signs indicate the location of the fire equipment and fire alarms which should comprise of a white legend and border with a red rectangle. Compliant with AS 1319-1994.