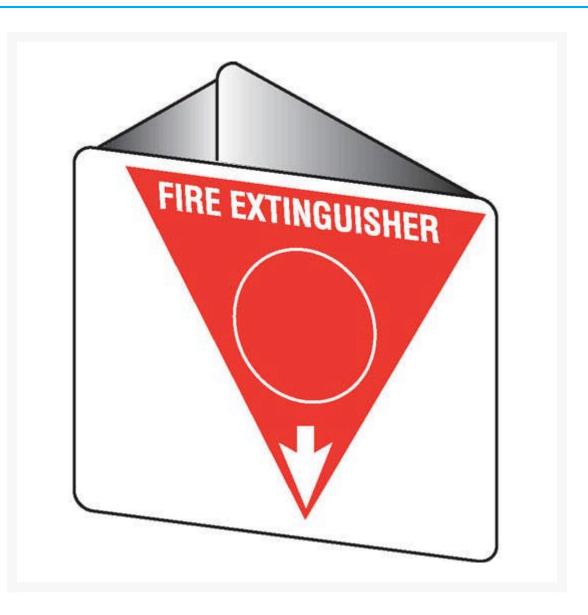

#### 3D Fire Extinguisher Sign - Water

# Description

Indicate the area your water fire extinguishers are located with this 3D Fire Water Extinguisher Sign.

- This sign is available in polypropylene.
- When wall mounted this 3D safety sign legend can be easily seen from both sides.

Bronson Safety Fire Signs indicate the location of the fire equipment and fire alarms which should comprise of a white legend and border with a red rectangle. Compliant with AS 1319-1994.