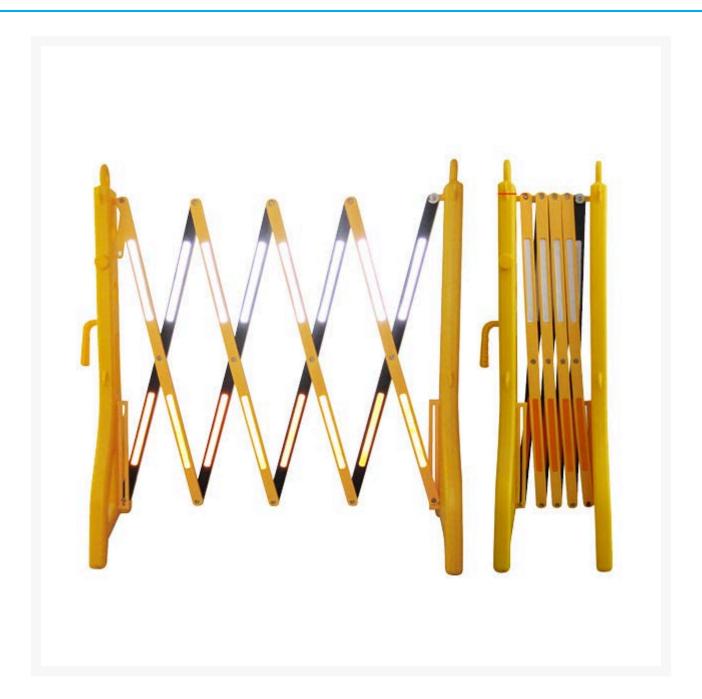

## **Product Images**

## **Description**

This lightweight portable, expanding, crowd control barrier is compact and suitable for indoor or outdoor use.

The plastic slats and legs are strong, and if extra stability is needed the legs can be filled with water to make it even sturdier. Reflective adhesives are on the slats for the night or low light visibility.

- When fully extended, the unit is 2.3metres wide.
- A versatile and portable solution to all your pedestrian & traffic control problems.