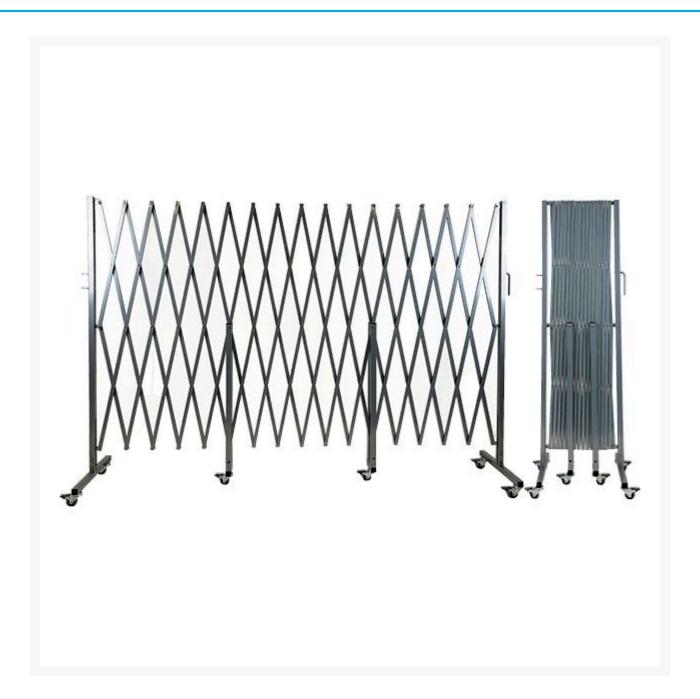

## **Product Images**

### Bronson Safety has rated this our ultimate security barrier

- Including aluminium slats, galvanised slide components and stainless steel fixings.
- Great for **indoor and outdoor** settings.

- Reduced slat spacing and reinforced components make this our ultimate security barrier.
- 4 heavy-duty locking swivel casters.
- 2 central fixed wheels.
- **Low floor gap** for hassle-free mobility.
- Can be wall mounted or combined with additional units to set up a wide range of security zone configurations.

#### **Product Specifications:**

- Expands up to 7metres long
- Height Closed: 1605mm
- Height Opened: 1350mm (when extended to 7 metres)
- Folded Size: 1605 x 460 x 120mm
- Colour: Silver finish
- Weight: 27kg
- \*Item shipped flat-packed. Minor assembly required.