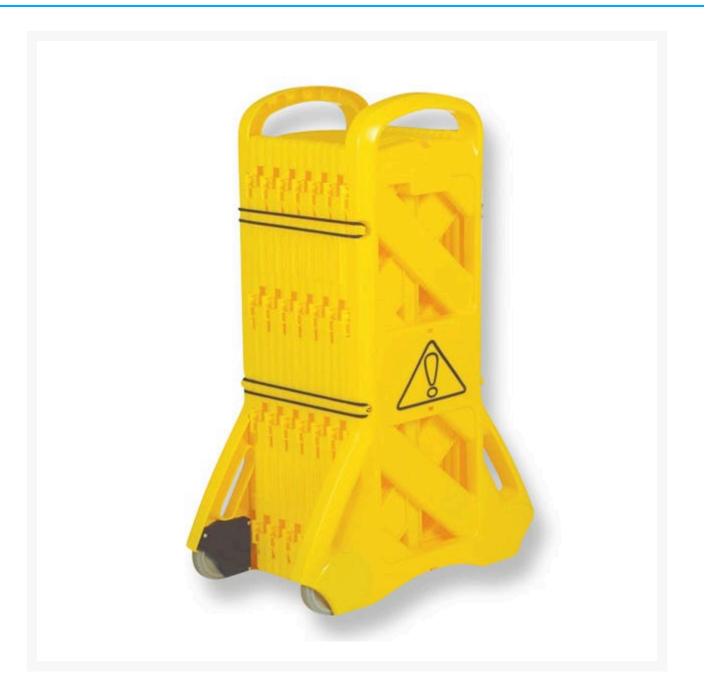

## Description

This portable barrier is simple to use. Lightweight design allows for easy expansion and retraction where required.

Product Notes:

• Can be used in both indoor and outdoor applications.

- Set this barrier in either a straight, curved or circular position.
- Non-conductive polyethylene construction provides additional safety when power tools or other electrical sources are present.
- Expands to 4 metres.
- Weighs only 16.2kgs.
- 910mm high with 16 articulating panels.
- 4 locking straps secure the barrier closed.
- 2 wheels make it easy to move around.