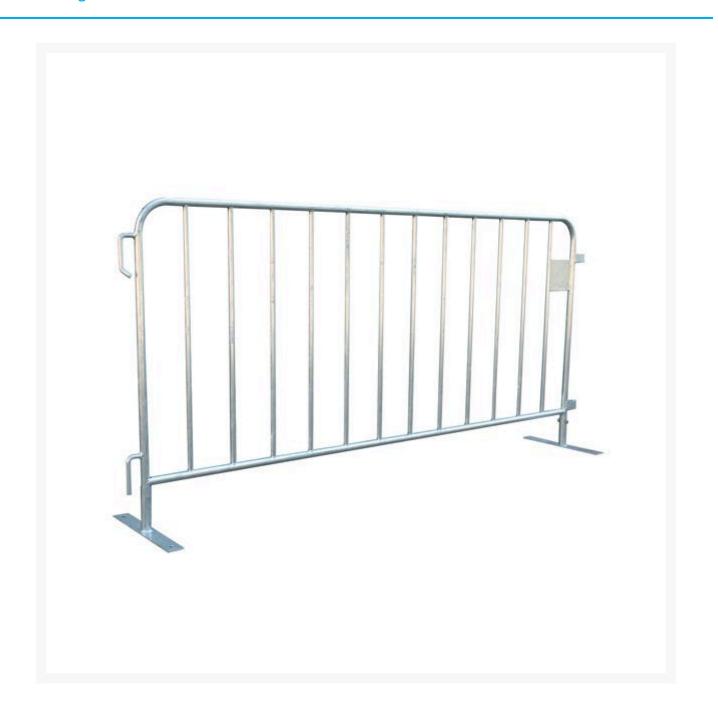

## Description

Bronson Safety's economy crowd control barriers are quick and easy to erect. They can be used on civil projects, construction sites, festivals and even indoors in factories and warehouses.

Product Notes:

- Easily joined to form a continuous barrier between pedestrians and potential hazards.
- Made from fully welded, galvanised steel, they are lightweight but still durable.
- Removable "low intrusion" flat feet can be bolted down if required using 4 bolts.
- If wishing to bolt down we recommend the Sleeve Anchor Bolt (A4469) for concrete and Road Spike (A1543) for grass/asphalt applications.
- Dimensions: 2000(L) x 1000(H)mm
- Material: Hot Dip Galvanised
- Weight: 12.5kg
- Colour: Silver