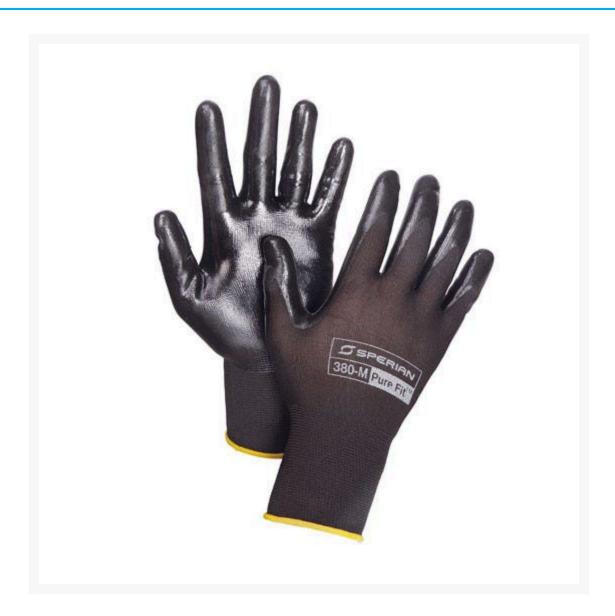

### 380 Pure Fit Nylon/Nitrile Dipped Gloves

# **Description**

Sleek, black nylon shell with smooth nitrile coating offering superior dexterity and grip.

- 3-cut lightweight black nylon shell with black nitrile palm coating.
- Complies with: EN388 2131
- Synthetic and low linting, high tensile strength fibre offering excellent dexterity.
- Lightweight knit enhances ventilation to keep hands cool & dry, black colour does not show up dirt & grime.
- Sold as a pair