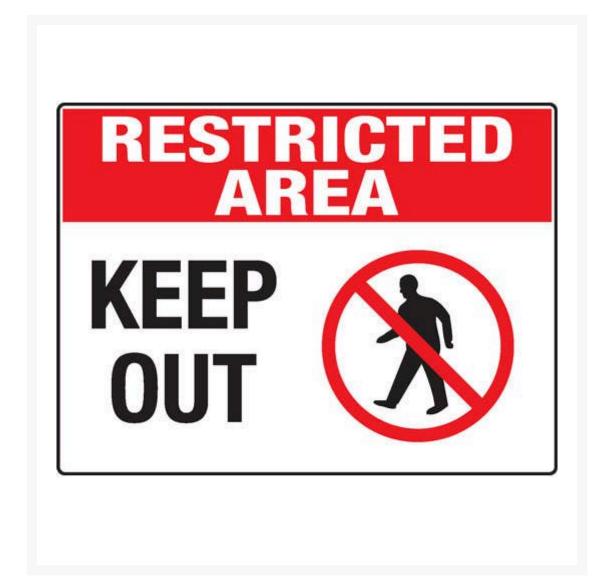

**Restricted Area Keep Out** 

#### **Short Description**

Restricted Area Keep Out

### **Description**

Ensure your staff and visitors know what areas are off-limits with this Restricted Area sign. Helps to improve efficiency and communication

in your workplace. Available in a variety of materials and sizes for your convenience.